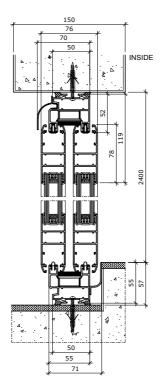

## Slider

A simple and sturdy design for your sliding doors and windows. Basic profile depth of 55 cm for 2 tracks sliders and 98 cm for 3 tracks sliders that will fit your 15 cm wall depth. Hidden drainage system for clean and sleek look.

02

Security

Depending on sizes, our lock is designed with 1 to 2 points lock, ensuring your home is safe from force opening and burglar.

01 Horizontal section

02 Vertical section

Details and Configuration

Hidden rollers are placed inside the bottom frame, providing clean look on track surfaces. 120 kg maximum weight capacity per sash.