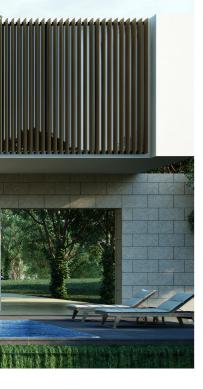

## Sunblade

Extruded aluminium blade as sun shader and façade solutions. 28 mm aluminium blade. Vertical, horizontal, and angled installations are available.

| 01 | Sunblade at 0 degree   |  |  |
|----|------------------------|--|--|
| 02 | Sunblade at 35 degrees |  |  |