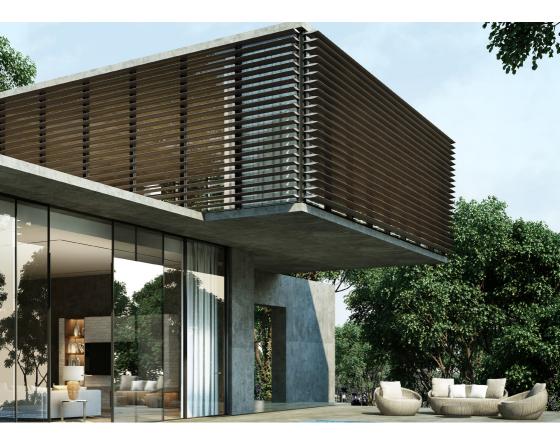

## Sunblade

Extruded aluminium blade as sun shader and façade solutions. 28 mm aluminium blade. Vertical, horizontal, and angled installations are available.

| 01 | Sunblade at 0 degree   |  |  |
|----|------------------------|--|--|
| 02 | Sunblade at 35 degrees |  |  |