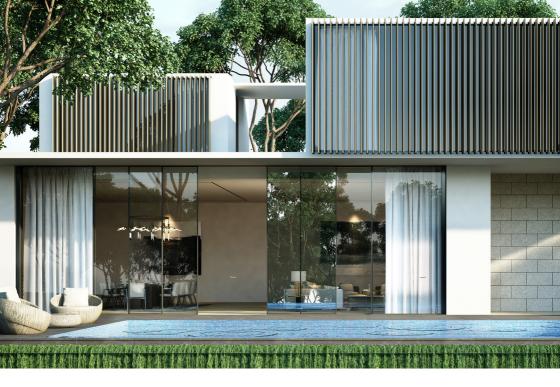

## Slider

A simple and sturdy design for your sliding doors and windows. Basic profile depth of 55 cm for 2 tracks sliders and 98 cm for 3 tracks sliders that will fit your 15 cm wall depth. Hidden drainage system for clean and sleek look.

02

Security

Depending on sizes, our lock is designed with 1 to 2 points lock, ensuring your home is safe from force opening and burglar.

01 Horizontal section

02 Vertical section

Details and Configuration

Hidden rollers are placed inside the bottom frame, providing clean look on track surfaces. 120 kg maximum weight capacity per sash.