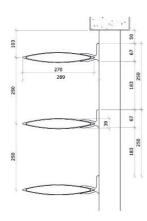

## Sunblade

Extruded aluminium blade as sun shader and façade solutions. 28 mm aluminium blade. Vertical, horizontal, and angled installations are available.

| 01 | Sunblade at 0 degree   |  |  |
|----|------------------------|--|--|
| 02 | Sunblade at 35 degrees |  |  |