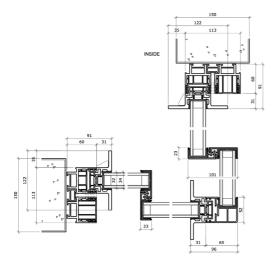

### Thin, minimalist & large opening to the outdoor

INVISI by Fremo is one of the slimmest frame in the world. The width of the vertical profile is 23 mm, while the maximum surface area is only limited to the glass dimension and maximum weight of 800 kg per panel. Each vent can reach 5 meter height and 2,5 meter width.

### Simple smooth slide with infinite adaptability

The sliding windows run on at least eight of High – Density PolyEthylene (or HDPE) plastic wheels on each side of each track. This advanced multiple wheels can slide 800 kgs, create super smooth traction with the sash, as well as quick and easy maintenance.

Our system explores the structural properties of glass, enabling the execution of large glazed areas with the use of vertical, minimal aluminium profiles, resulting in luxury atmosphere.

Invisible U-Profile to keep the look minimal

Embedded sills & rails on 4 sides

Multiple lock for safety

Invisible rail for minimal look

Hidden drainage systems with adjustable base

State-of-the-art corner sliding mechanism