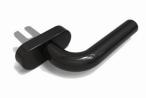

Swing Door

Slim design with 50 mm basic profile.

04

Our aluminium hinge with stainless-steel inner tube is designed to provide flat surfaced frame-sash connection.

Designed with modern lever handle and lock set.

05

01 Horizontal section

- 02 Vertical section
- 03 Isometric view
- 04 Hinge
- 05 Handle

Details and Configuration

Dimension limit based on maximum weight capacity of 80 kg per panel (up to H 3200 x W 1000).