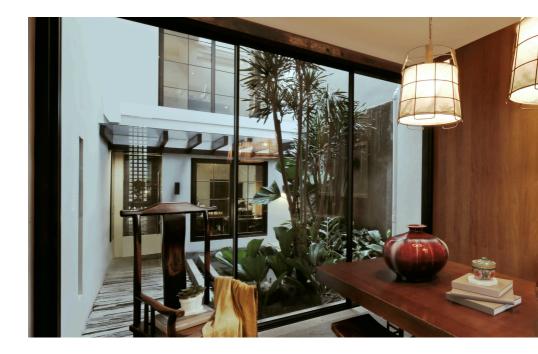

### Thin, minimalist & large opening to the outdoor

INVISI by Fremo is one of the slimmest frame in the world. The width of the vertical profile is 23 mm, while the maximum surface area is only limited to the glass dimension and maximum weight of 800 kg per panel. Each vent can reach 5 meter height and 2,5 meter width.

## Seeing the unseen

Fremo is the art of seeing the invisible, a thin line between you and the nature. Designed and built based in European window system, Fremo emphasizes in creating the minimal windows, maximizing the connectivity of the indoor and outdoor area.

Our system explores the structural properties of glass, enabling the execution of large glazed areas with the use of vertical, minimal aluminium profiles, resulting in luxury atmosphere.

Invisible U-Profile to keep the look minimal