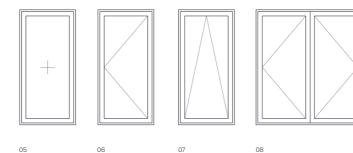

Single or double glass infill.

Compatible with Fremo Contemporary Sliders and Door.

Compatible for curved window design with lattice.

Possible window configurations, as follow:

09

05 Fixed frame

- 06 One leaf inward/outward swing window
- 07 Top hung
- 08 Two leaves inward/outward swing window
- 09 Curved one leaf swing window with lattice