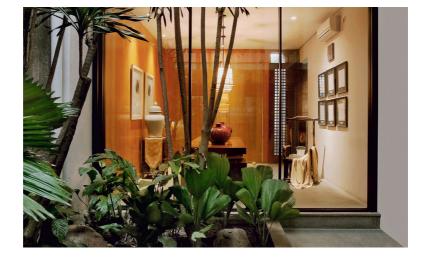

## Seeing the unseen

Fremo is the art of seeing the invisible, a thin line between you and the nature. Designed and built based in European window system, Fremo emphasizes in creating the minimal windows, maximizing the connectivity of the indoor and outdoor area.

Our system explores the structural properties of glass, enabling the execution of large glazed areas with the use of vertical, minimal aluminium profiles, resulting in luxury atmosphere.

Invisible U-Profile to keep the look minimal