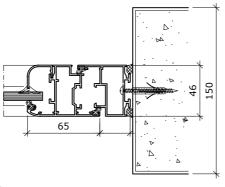

# Swing Window

Slim design with 46 mm basic profile. Our aluminium hinge with stainless-steel inner tube is designed to provide flat surfaced frame-sash connection.

04

01

03

01 Isometric view

- 02 Hinge
- 03 Horizontal section
- 04 Handle

| Details | and | Config | uration |
|---------|-----|--------|---------|
|---------|-----|--------|---------|

60 kg maximum weight capacity per panel on hinges.

System designed with wind and water tightness.