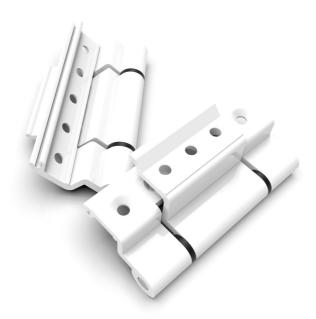

# Swing Window

Slim design with 46 mm basic profile. Our aluminium hinge with stainless-steel inner tube is designed to provide flat surfaced frame-sash connection.

04

01

03

01 Isometric view

- 02 Hinge
- 03 Horizontal section
- 04 Handle

Swing Door

Slim design with 50 mm basic profile.

04

Our aluminium hinge with stainless-steel inner tube is designed to provide flat surfaced frame-sash connection.

Designed with modern lever handle and lock set.