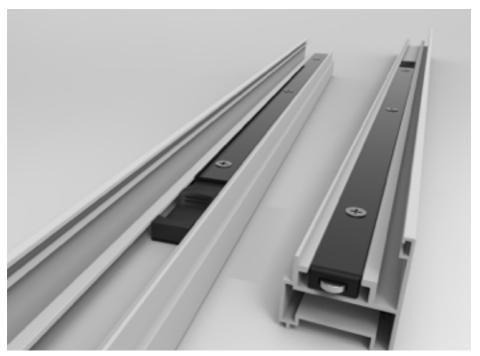

## Slider

A simple and sturdy design for your sliding doors and windows. Basic profile depth of 55 cm for 2 tracks sliders and 98 cm for 3 tracks sliders that will fit your 15 cm wall depth. Hidden drainage system for clean and sleek look.

02

Security

Depending on sizes, our lock is designed with 1 to 2 points lock, ensuring your home is safe from force opening and burglar.

01 Horizontal section

02 Vertical section

Details and Configuration

Hidden rollers are placed inside the bottom frame, providing clean look on track surfaces. 120 kg maximum weight capacity per sash.