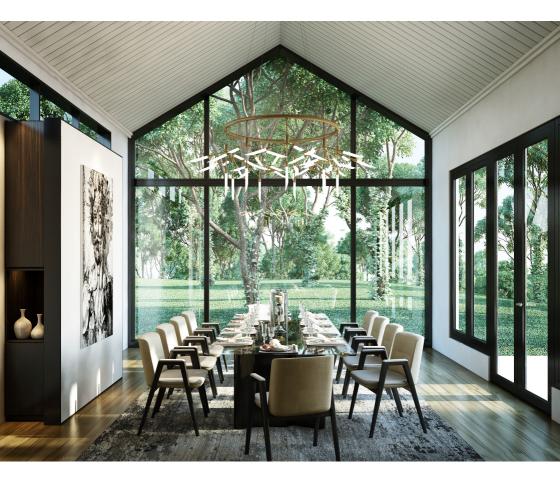

# Swing Window

Slim design with 46 mm basic profile. Our aluminium hinge with stainless-steel inner tube is designed to provide flat surfaced frame-sash connection.

04

01

03

01 Isometric view

- 02 Hinge
- 03 Horizontal section
- 04 Handle

Single or double glass infill.

Compatible with Fremo Contemporary Sliders and Door.

Compatible for curved window design with lattice.

Possible window configurations, as follow:

09

05 Fixed frame

- 06 One leaf inward/outward swing window
- 07 Top hung
- 08 Two leaves inward/outward swing window
- 09 Curved one leaf swing window with lattice