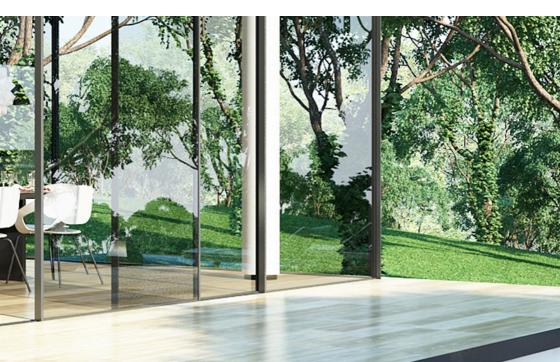

### <sup>01</sup> Invisi Collection

by FREMO

Discover avant-garde minimal window architecture. One of the slimmest window frames in the world. Created to expand your view.

### Thin, minimalist & large opening to the outdoor

INVISI by Fremo is one of the slimmest frame in the world. The width of the vertical profile is 23 mm, while the maximum surface area is only limited to the glass dimension and maximum weight of 800 kg per panel. Each vent can reach 5 meter height and 2,5 meter width.

## Seeing the unseen

Fremo is the art of seeing the invisible, a thin line between you and the nature. Designed and built based in European window system, Fremo emphasizes in creating the minimal windows, maximizing the connectivity of the indoor and outdoor area.

Our system explores the structural properties of glass, enabling the execution of large glazed areas with the use of vertical, minimal aluminium profiles, resulting in luxury atmosphere.

Invisible U-Profile to keep the look minimal