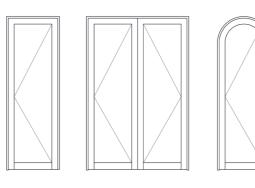

Single or double glass infill.

Compatible with Fremo Contemporary Sliders and Door.

Compatible for curved window design with lattice.

Possible window configurations, as follow:

09

05 Fixed frame

- 06 One leaf inward/outward swing window
- 07 Top hung
- 08 Two leaves inward/outward swing window
- 09 Curved one leaf swing window with lattice

Compatible with Fremo Contemporary Sliders and Window. Compatible for curved door design with lattice.

Door configurations

01

02

- 01 One leaf swing door
- 02 Two leaves swing door
- 03 One leaf swing door