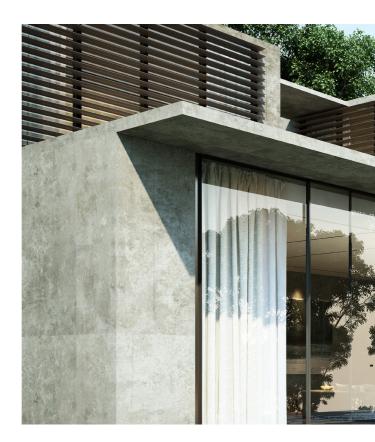

## Seeing the unseen

Fremo is the art of seeing the invisible, a thin line between you and the nature. Designed and built based in European window system, Fremo emphasizes in creating the minimal windows, maximizing the connectivity of the indoor and outdoor area.

Our system explores the structural properties of glass, enabling the execution of large glazed areas with the use of vertical, minimal aluminium profiles, resulting in luxury atmosphere.

Invisible U-Profile to keep the look minimal