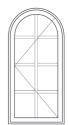

Single or double glass infill.

Compatible with Fremo Contemporary Sliders and Door.

Compatible for curved window design with lattice.

Possible window configurations, as follow:

09

05 Fixed frame

- 06 One leaf inward/outward swing window
- 07 Top hung
- 08 Two leaves inward/outward swing window
- 09 Curved one leaf swing window with lattice