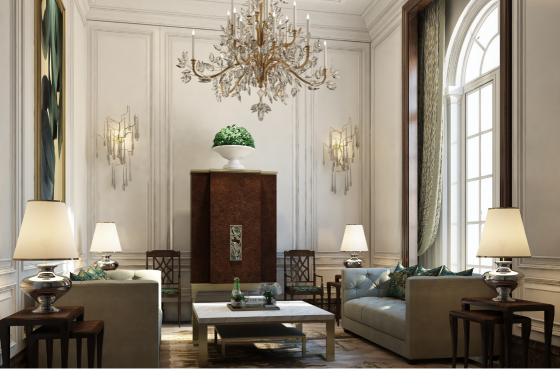

## Seeing the unseen

Fremo is the art of seeing the invisible, a thin line between you and the nature. Designed and built based in European window system, Fremo emphasizes in creating the minimal windows, maximizing the connectivity of the indoor and outdoor area.

Our system explores the structural properties of glass, enabling the execution of large glazed areas with the use of vertical, minimal aluminium profiles, resulting in luxury atmosphere.

Invisible U-Profile to keep the look minimal