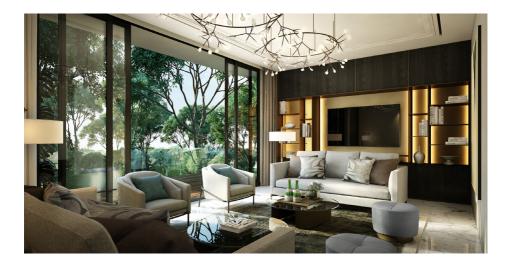

### <sup>01</sup> Invisi Collection

by FREMO

Discover avant-garde minimal window architecture. One of the slimmest window frames in the world. Created to expand your view.

### Thin, minimalist & large opening to the outdoor

INVISI by Fremo is one of the slimmest frame in the world. The width of the vertical profile is 23 mm, while the maximum surface area is only limited to the glass dimension and maximum weight of 800 kg per panel. Each vent can reach 5 meter height and 2,5 meter width.

## Seeing the unseen

Fremo is the art of seeing the invisible, a thin line between you and the nature. Designed and built based in European window system, Fremo emphasizes in creating the minimal windows, maximizing the connectivity of the indoor and outdoor area.

Our system explores the structural properties of glass, enabling the execution of large glazed areas with the use of vertical, minimal aluminium profiles, resulting in luxury atmosphere.

Invisible U-Profile to keep the look minimal