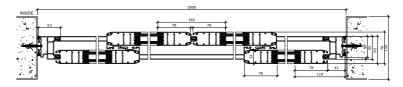

## Slider

A simple and sturdy design for your sliding doors and windows. Basic profile depth of 55 cm for 2 tracks sliders and 98 cm for 3 tracks sliders that will fit your 15 cm wall depth. Hidden drainage system for clean and sleek look.

02

Security

Depending on sizes, our lock is designed with 1 to 2 points lock, ensuring your home is safe from force opening and burglar.

01 Horizontal section

02 Vertical section

Details and Configuration

Hidden rollers are placed inside the bottom frame, providing clean look on track surfaces. 120 kg maximum weight capacity per sash.

Sliders configuration

01

02

Two types of lattice for swing door, swing window and slider.

- 01 Two tracks sliders
- 02 Three tracks sliders
- 03 Two tracks four leaves sliders
- 04 Two types of lattice