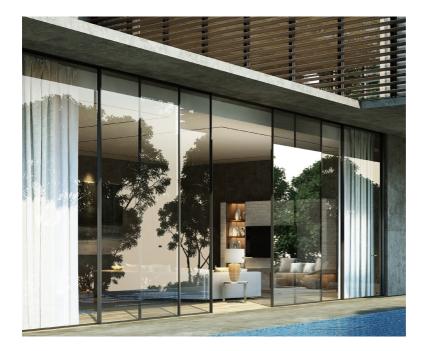

### <sup>01</sup> Invisi Collection

by FREMO

Discover avant-garde minimal window architecture. One of the slimmest window frames in the world. Created to expand your view.

### Thin, minimalist & large opening to the outdoor

INVISI by Fremo is one of the slimmest frame in the world. The width of the vertical profile is 23 mm, while the maximum surface area is only limited to the glass dimension and maximum weight of 800 kg per panel. Each vent can reach 5 meter height and 2,5 meter width.

## Seeing the unseen

Fremo is the art of seeing the invisible, a thin line between you and the nature. Designed and built based in European window system, Fremo emphasizes in creating the minimal windows, maximizing the connectivity of the indoor and outdoor area.

Our system explores the structural properties of glass, enabling the execution of large glazed areas with the use of vertical, minimal aluminium profiles, resulting in luxury atmosphere.

Invisible U-Profile to keep the look minimal