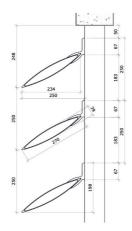

## Sunblade

Extruded aluminium blade as sun shader and façade solutions. 28 mm aluminium blade. Vertical, horizontal, and angled installations are available.

| 01 | Sunblade at 0 degree   |  |  |
|----|------------------------|--|--|
| 02 | Sunblade at 35 degrees |  |  |