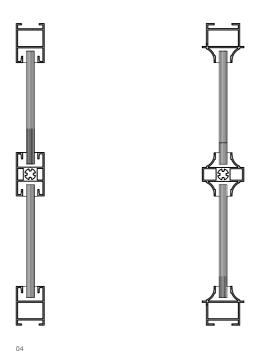

Swing Door

Slim design with 50 mm basic profile.

04

Our aluminium hinge with stainless-steel inner tube is designed to provide flat surfaced frame-sash connection.

Designed with modern lever handle and lock set.

05

01 Horizontal section

- 02 Vertical section
- 03 Isometric view
- 04 Hinge
- 05 Handle

Details and Configuration

Dimension limit based on maximum weight capacity of 80 kg per panel (up to H 3200 x W 1000).