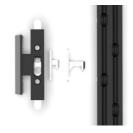

02

Security

Depending on sizes, our lock is designed with 1 to 2 points lock, ensuring your home is safe from force opening and burglar.

01 Horizontal section

02 Vertical section

Details and Configuration

Hidden rollers are placed inside the bottom frame, providing clean look on track surfaces. 120 kg maximum weight capacity per sash.