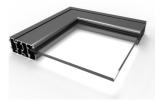

Our system explores the structural properties of glass, enabling the execution of large glazed areas with the use of vertical, minimal aluminium profiles, resulting in luxury atmosphere.

Invisible U-Profile to keep the look minimal

Embedded sills & rails on 4 sides

Multiple lock for safety

Invisible rail for minimal look

Hidden drainage systems with adjustable base

State-of-the-art corner sliding mechanism