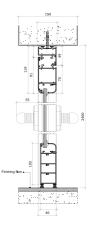

## Slider

A simple and sturdy design for your sliding doors and windows. Basic profile depth of 55 cm for 2 tracks sliders and 98 cm for 3 tracks sliders that will fit your 15 cm wall depth. Hidden drainage system for clean and sleek look.

02

Security

Depending on sizes, our lock is designed with 1 to 2 points lock, ensuring your home is safe from force opening and burglar.

01 Horizontal section

02 Vertical section

Details and Configuration

Hidden rollers are placed inside the bottom frame, providing clean look on track surfaces. 120 kg maximum weight capacity per sash.