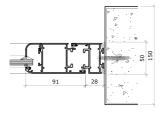

## Slider

A simple and sturdy design for your sliding doors and windows. Basic profile depth of 55 cm for 2 tracks sliders and 98 cm for 3 tracks sliders that will fit your 15 cm wall depth. Hidden drainage system for clean and sleek look.

02

Security

Depending on sizes, our lock is designed with 1 to 2 points lock, ensuring your home is safe from force opening and burglar.

01 Horizontal section

02 Vertical section

Details and Configuration

Hidden rollers are placed inside the bottom frame, providing clean look on track surfaces. 120 kg maximum weight capacity per sash.