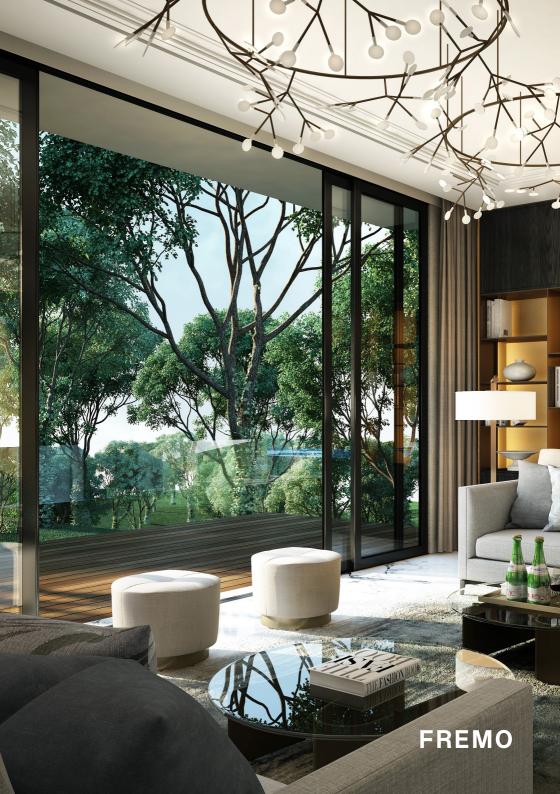

### <sup>01</sup> Invisi Collection

by FREMO

Discover avant-garde minimal window architecture. One of the slimmest window frames in the world. Created to expand your view.

### Thin, minimalist & large opening to the outdoor

INVISI by Fremo is one of the slimmest frame in the world. The width of the vertical profile is 23 mm, while the maximum surface area is only limited to the glass dimension and maximum weight of 800 kg per panel. Each vent can reach 5 meter height and 2,5 meter width.

## Seeing the unseen

Fremo is the art of seeing the invisible, a thin line between you and the nature. Designed and built based in European window system, Fremo emphasizes in creating the minimal windows, maximizing the connectivity of the indoor and outdoor area.

Our system explores the structural properties of glass, enabling the execution of large glazed areas with the use of vertical, minimal aluminium profiles, resulting in luxury atmosphere.

Invisible U-Profile to keep the look minimal