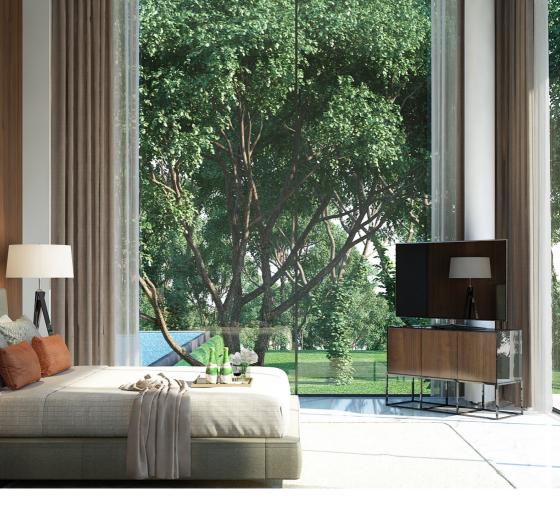

## Seeing the unseen

Fremo is the art of seeing the invisible, a thin line between you and the nature. Designed and built based in European window system, Fremo emphasizes in creating the minimal windows, maximizing the connectivity of the indoor and outdoor area.

Our system explores the structural properties of glass, enabling the execution of large glazed areas with the use of vertical, minimal aluminium profiles, resulting in luxury atmosphere.

Invisible U-Profile to keep the look minimal